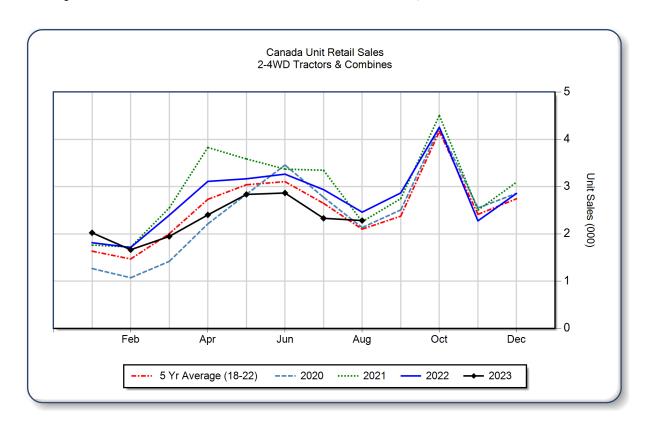

| 1,381  | 1,498 | -7.8  | 10,620       | 13,282 | -20.0 | 12,838                 |
| 40 < 100  HP                   | 408    | 432   | -5.6  | 3,533        | 3,849  | -8.2  | 4,612                  |
| 100+ HP                        | 260    | 247   | 5.3   | 2,374        | 2,297  | 3.4   | 1,943                  |
| <b>Total 2WD Farm Tractors</b> | 2,049  | 2,177 | -5.9  | 16,527       | 19,428 | -14.9 | 19,393                 |
| <b>4WD Farm Tractors</b>       | 52     | 64    | -18.8 | 565          | 487    | 16.0  | 86                     |
| <b>Total Farm Tractors</b>     | 2,101  | 2,241 | -6.2  | 17,092       | 19,915 | -14.2 | 19,479                 |
| Self-Prop Combines             | 181    | 219   | -17.4 | 1,256        | 943    | 33.2  | 454                    |



The AEM Ag Tractor and Combine Report is provided monthly and is derived from AEM member companies through proprietary statistical reporting programs. The data is provided by AEM members and represents preliminary monthly retail sales of Ag equipment. Separate reports are available for the U.S., Canada and Russia. For more information, please visit: https://www.aem.org/market-share-statistics/us-ag-tractor-and-combine-reports. Attention Media: To speak with an AEM spokesperson about the data, please contact Sandra Mason at smason@aem.org.